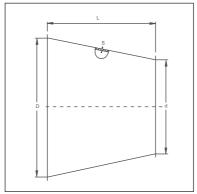

# **Reducing Cones**

Code RC

Dimensional specifications are given in

### Material

Spot welded and made from 0.9mm galvanised steel

#### **Dimensions**

Refer to table Other specifications made to order