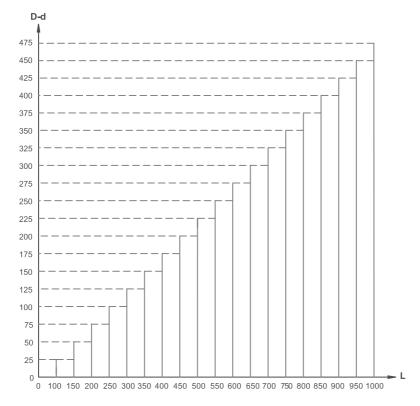

#### Calculation of the length L of the taper

The difference between the large and the small diameter (D - d) of the reducing cone is plotted on the vertical axis (y) in the system of co-ordinates.

By following the line from this point to the intersection, the length L is read in the corresponding point on the horizontal axis (x) in the system of co-ordinates.

## Calculation of the length L of the taper